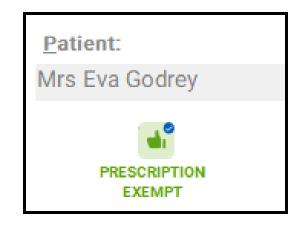

To use RTEC:

- 1. From the **eMessages** screen, select and dispense a prescription that is **Ready to Dispense**.
- 2. The **Dispensary** screen displays and RTEC automatically informs you of the patient's exemption status. This information displays:
  - Under the **Patient name**
  - In the Warnings section of the screen

Prescription exemption: Prescription exemption confirmed by NHS BSA - no signature required (9180)