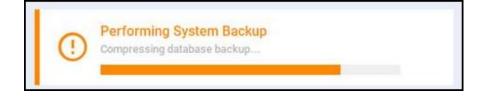

# Running a Backup in the Background

You can now run a backup in the background and continue to use Pharmacy Manager while the backup is running. To run a backup:

- Check your external media, usually a USB drive is inserted in your machine.
- 2. Double click on Notification

**Centre - Backup not run** and select **Yes** to the message asking if you want to run the backup.

 The backup runs in the background and you can see it's progress in the Notification Centre.