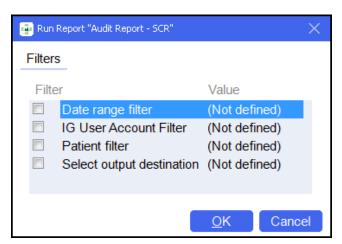

### Patient Summary Care Record - Audit Report: England Only

SCR access is audited and presented in a new audit report, available from the **Reporting** tab of Pharmacy Manager.

To run an **SCR Audit Report**, from the

**Reports** screen in Pharmacy Manager:

- Select Audit Report SCR from the list of available reports.
- 2. Apply the required filters.
- 3. Select OK.

| Reports                              |   |  |                    | := View                                             |  |
|--------------------------------------|---|--|--------------------|-----------------------------------------------------|--|
| Category                             |   |  |                    | 0                                                   |  |
| All                                  | * |  | Show data exports  | (+) New Report                                      |  |
| Name                                 |   |  | Description        | _                                                   |  |
| Audit Report - Patient               |   |  | A report of all    | A report of all audited patient based activity      |  |
| Audit Report - SCR                   |   |  | A report of all    | A report of all audited 1-Click Summary Care Record |  |
| Audit Report - Security              |   |  | A report of all    | A report of all audited security activity           |  |
| Audit Report - System                |   |  | A report of all    | A report of all audited system activity             |  |
| Audit Summary Report - User Activity |   |  | ty A report of all | A report of all audited security activity           |  |
|                                      |   |  | Delete Pre         | view                                                |  |