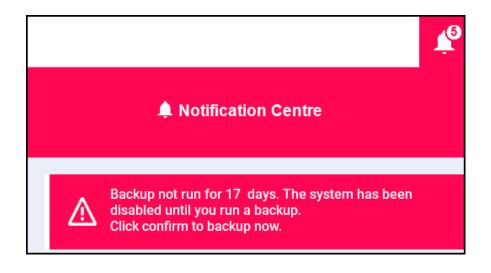

# Running a Backup in the Background

You can now run a backup in the background and continue to use Pharmacy Manager while the backup is running. To run a backup:

- Check your external media, usually a USB drive is inserted in your machine.
- 2. Double click on Notification

**Centre - Backup not run** and select **Yes** to the message asking if you want to run the backup.

 The backup runs in the background and you can see it's progress in the Notification Centre.