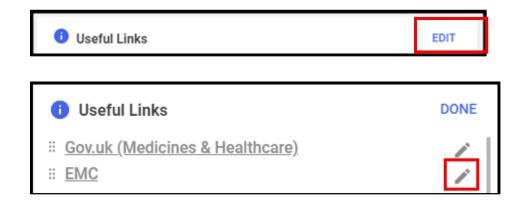

#### Adding a Useful Link

You can now add links that you find useful to the **Useful Links** tile. To add a link to the **Useful Link** tile:

- 1. Select Add 🕂
- The Add Useful Link screen displays.
   Complete as required:
  - Web Address Enter a valid web address, this is checked and if it is not valid it displays in red.
  - **Title** Enter the title you want to display on the dashboard.
- 3. Select Save SAVE

#### Editing a Useful Link

To edit a Useful Link, from the **Pharmacy Manager Dashboard** - **Useful Links** tile:

- 1. Select Edit EDIT
- Select Edit next to the useful link to be edited.
- 3. Edit the useful link accordingly.
- 4. Select Save SAVE

#### Deleting a Useful Link

To delete a useful link, from the **Pharmacy Manager Dashboard - Useful Links** tile:

- 1. Select Edit
- Select Edit next to the link to be deleted.
- 3. Select **Delete DELETE**

#### **Reordering Useful Links**

Users can drag and drop useful links into their desired order on the **Useful Links** tile.

- 1. Select Edit EDIT
- Choose a useful link and drag and drop it into your desired position.
- 3. Repeat if required.
- 4. Select Done DONE