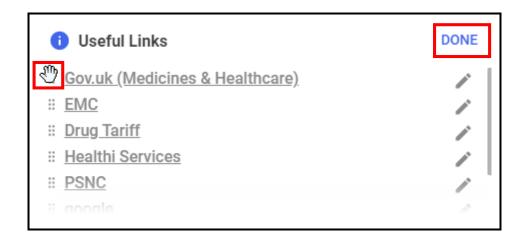

#### **Reordering Useful Links**

Users can drag and drop useful links into their desired order on the **Useful Links** tile.

- 1. Select Edit EDIT
- Choose a useful link and drag and drop it into your desired position.
- 3. Repeat if required.
- 4. Select Done DONE