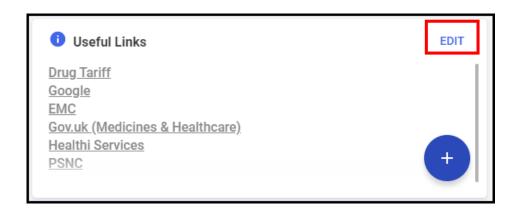

#### Adding a Useful Link

You can now add links that you find useful to the **Useful Links** tile. To add a link to the **Useful Link** tile:

- 1. Select Add 🕂
- The Add Useful Link screen displays.
   Complete as required:
  - Web Address Enter a valid web address, this is checked and if it is not valid it displays in red.
  - **Title** Enter the title you want to display on the dashboard.
- 3. Select Save SAVE

| 🕸 Add Useful Link                   |      |
|-------------------------------------|------|
| Web Address http://www.google.co.uk |      |
| Google UK                           |      |
| CANCEL                              | SAVE |

#### Editing a Useful Link

To edit a Useful Link, from the **Pharmacy Manager Dashboard** - **Useful Links** tile:

- 1. Select Edit EDIT
- Select Edit next to the useful link to be edited.
- 3. Edit the useful link accordingly.
- 4. Select Save SAVE

#### Deleting a Useful Link

To delete a useful link, from the **Pharmacy Manager Dashboard - Useful Links** tile:

- 1. Select Edit
- Select Edit next to the link to be deleted.
- 3. Select **Delete DELETE**

#### **Reordering Useful Links**

Users can drag and drop useful links into their desired order on the **Useful Links** tile.

- 1. Select Edit EDIT
- Choose a useful link and drag and drop it into your desired position.
- 3. Repeat if required.
- 4. Select Done DONE