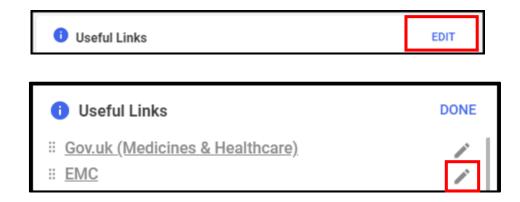

#### Adding a Useful Link

You can now add links that you find useful to the **Useful Links** tile. To add a link to the **Useful Link** tile:

- 1. Select Add 🕂
- The Add Useful Link screen displays.
   Complete as required:
  - Web Address Enter a valid web address, this is checked and if it is not valid it displays in red.
  - **Title** Enter the title you want to display on the dashboard.
- 3. Select Save SAVE

#### Editing a Useful Link

To edit a Useful Link, from the **Pharmacy Manager Dashboard** - **Useful Links** tile:

- 1. Select Edit EDIT
- Select Edit next to the useful link to be edited.
- 3. Edit the useful link accordingly.
- 4. Select Save SAVE

#### Deleting a Useful Link

To delete a useful link, from the **Pharmacy Manager Dashboard - Useful Links** tile:

- 1. Select Edit
- Select Edit next to the link to be deleted.
- 3. Select **Delete DELETE**

#### **Reordering Useful Links**

Users can drag and drop useful links into their desired order on the **Useful Links** tile.

- 1. Select Edit EDIT
- Choose a useful link and drag and drop it into your desired position.
- 3. Repeat if required.
- 4. Select Done DONE